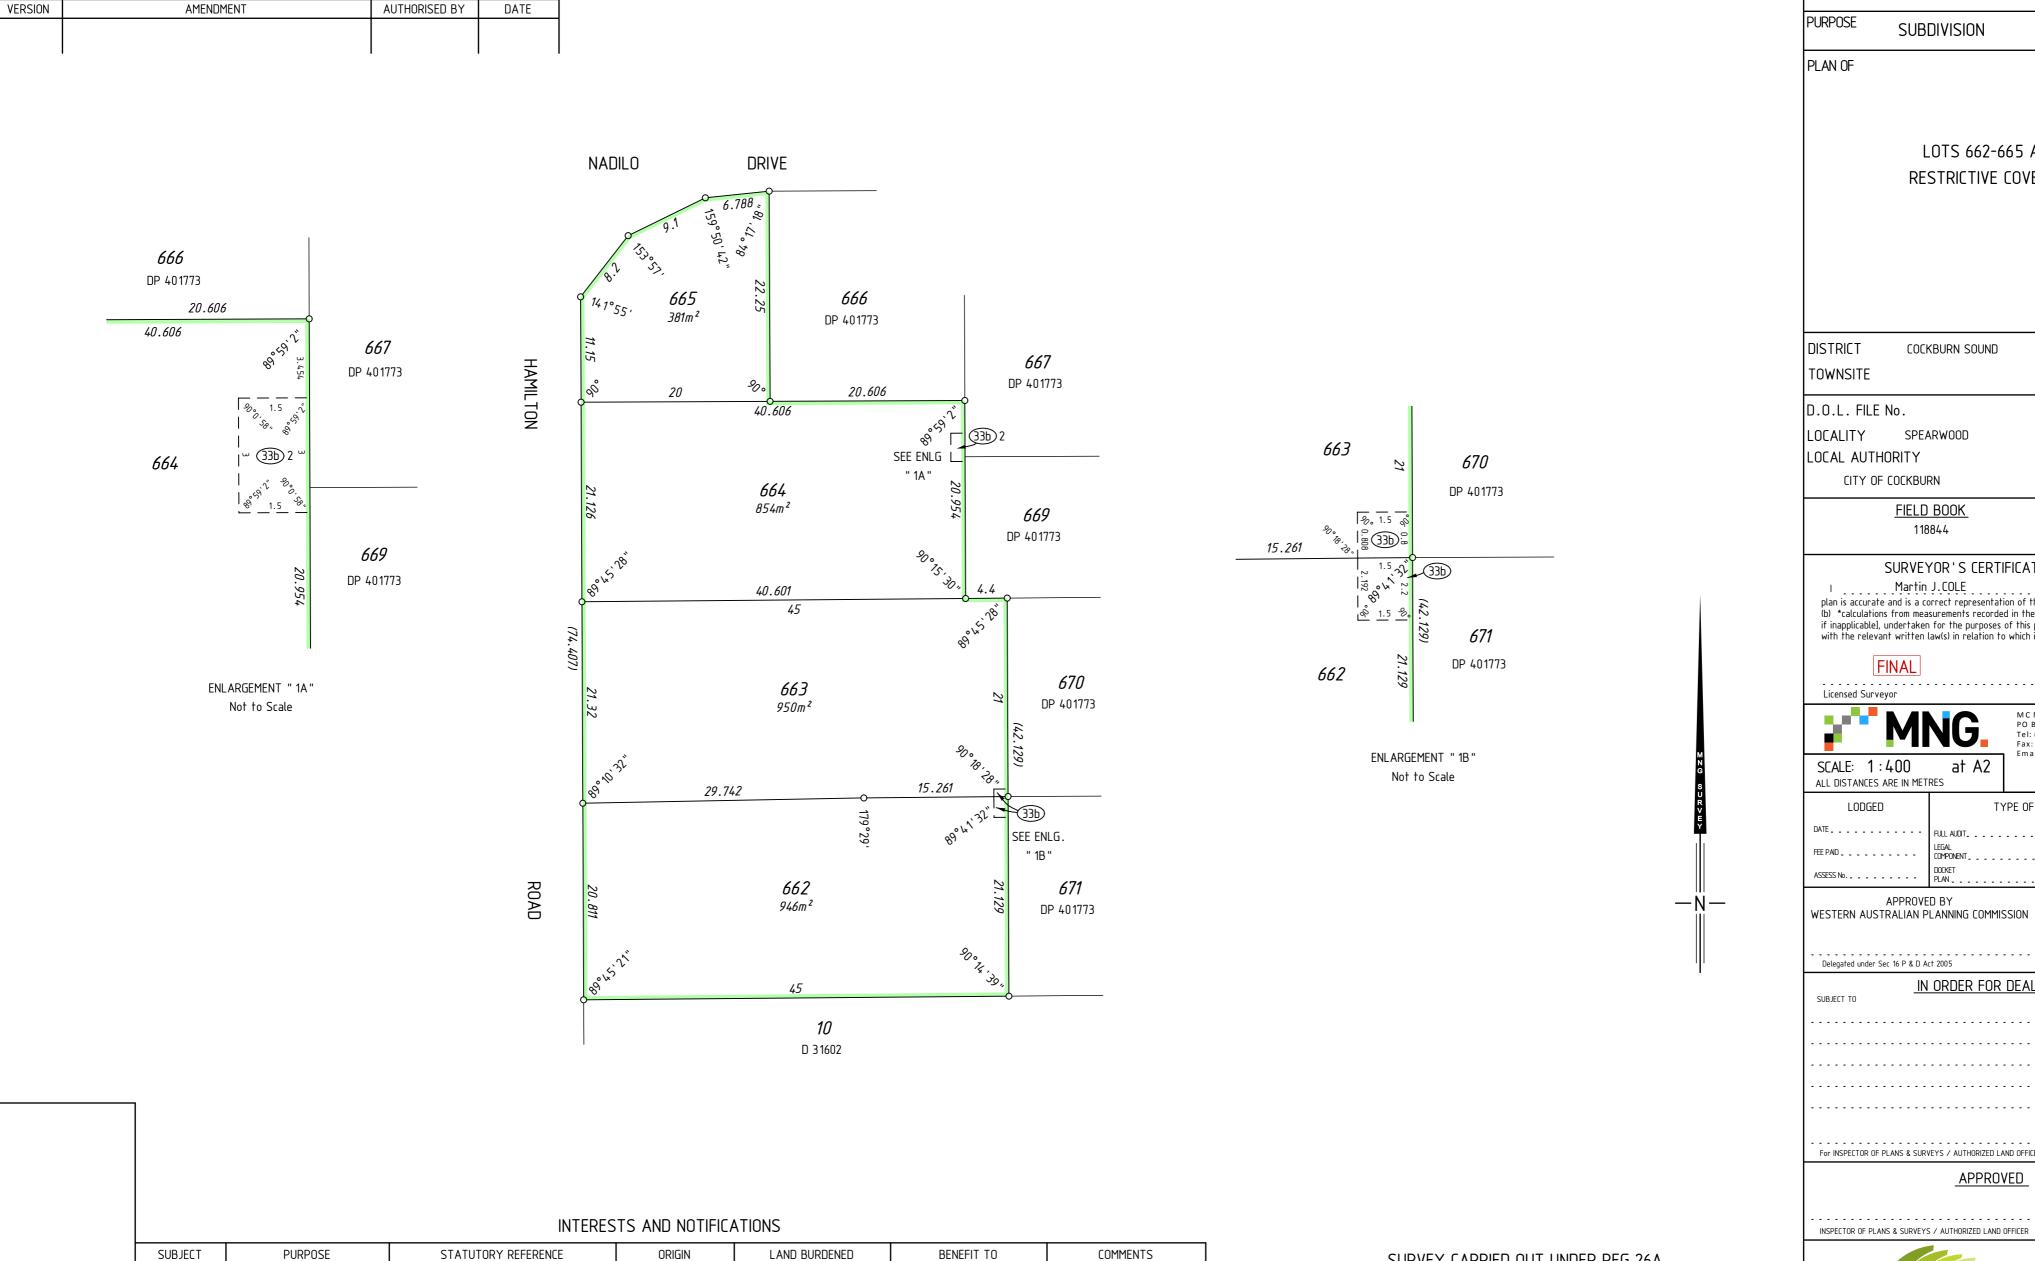

WATER CORPORATION

WATER CORPORATION

LOTS 662-664

EXPIRING ON 31/12/2020

. . . . . . . . . . . . . . . . . .

MIDGE

AMENDMENTS TABLE (PLAN GRAPHICS ONLY)

SEC 167 OF THE P & D ACT

SEC 167 OF THE P & D ACT

REG 33(b)

SEC 136D OF THE TLA

SEC 70A OF THE TLA

REG 33(b)

DP 401773

DP 401773

THIS PLAN & DOC

DOC

LOTS 662 & 663

LOT 664

LOT 665

. . . . . . . . . . . . . . . . . .

ALL LOTS

**EASEMENT** 

(SEWERAGE)

EASEMENT

(SEWERAGE)

RESTRICTIVE COVENANT

. . . . . . . . . . . . . . . . . .

NOTIFICATION

<u>33b</u>

(33b)2

. . . . . . . . .

SURVEY CARRIED OUT UNDER REG 26A SPECIAL SURVEY AREA GUIDELINES SEE SURVEY SHEETS FOR SURVEY INFORMATION

> USE ONLY THE SURVEY SHEET/S WHEN DETERMINING THE TRUE FINAL POSITION AND TYPE OF ALL SURVEY MARKS PLACED PERTAINING TO THIS PLAN.

SCALE 1:400 @ A2 ALL DISTANCES ARE IN METRES

TYPE FREEHOLD PURPOSE SUBDIVISION PLAN OF LOTS 662-665 AND RESTRICTIVE COVENANT DISTRICT COCKBURN SOUND TOWNSITE D.O.L. FILE No. LOCALITY SPEARW00D LOCAL AUTHORITY CITY OF COCKBURN FIELD BOOK 118844 SURVEYOR'S CERTIFICATE - Reg 54 I Martin J.COLE hereby certify that this plan is accurate and is a correct representation of the - (a) \*survey, and or (b) \*calculations from measurements recorded in the field records, [\*delete if inapplicable], undertaken for the purposes of this plan and that it complies with the relevant written law(s) in relation to which it is lodged. FINAL Licensed Supremer Date Licensed Surveyor MC MULLEN NOLAN GROUP PO Box 3526, Success W.A. 6964 Tel: (08) 6436 1599 Fax: (08) 6436 1500 Email: info@mngsurvey.com.au SCALE: 1:400 ALL DISTANCES ARE IN METRES LODGED FEE PAID . . . . . . . . . . . . ASSESS No. . . . . . . . . . . . . . . APPROVED BY WESTERN AUSTRALIAN PLANNING COMMISSION

S.S.A.

YES

FORMER TENURE

LOT 9502 ON

DP 401773

C/T 2861-658

<u>ON</u>

INDEX

SEE SMARTPLAN

MNG Ref : 96497dp-060b

DP404837.CSD TYPE OF VALIDATION

FILE . . 144859.

IN ORDER FOR DEALINGS SUBJECT TO

For INSPECTOR OF PLANS & SURVEYS / AUTHORIZED LAND OFFICER

APPROVED REG26A (4)

Western Australian Land Information Authority

DEPOSITED PLAN

SHEET 01 OF 01 SHEETS (PLUS SURVEY SHEET(S)) VERSION 1

THIS SURVEY SHEET WILL BE REPLACED BY THE SURVEY DATA

SURVEY CARRIED OUT UNDER REG 26A SPECIAL SURVEY AREA GUIDELINES

Landgate Western Australian Land Information Authority

ALL DISTANCES ARE IN METRES

SURVEY SHEET

DEPOSITED PLAN 404837