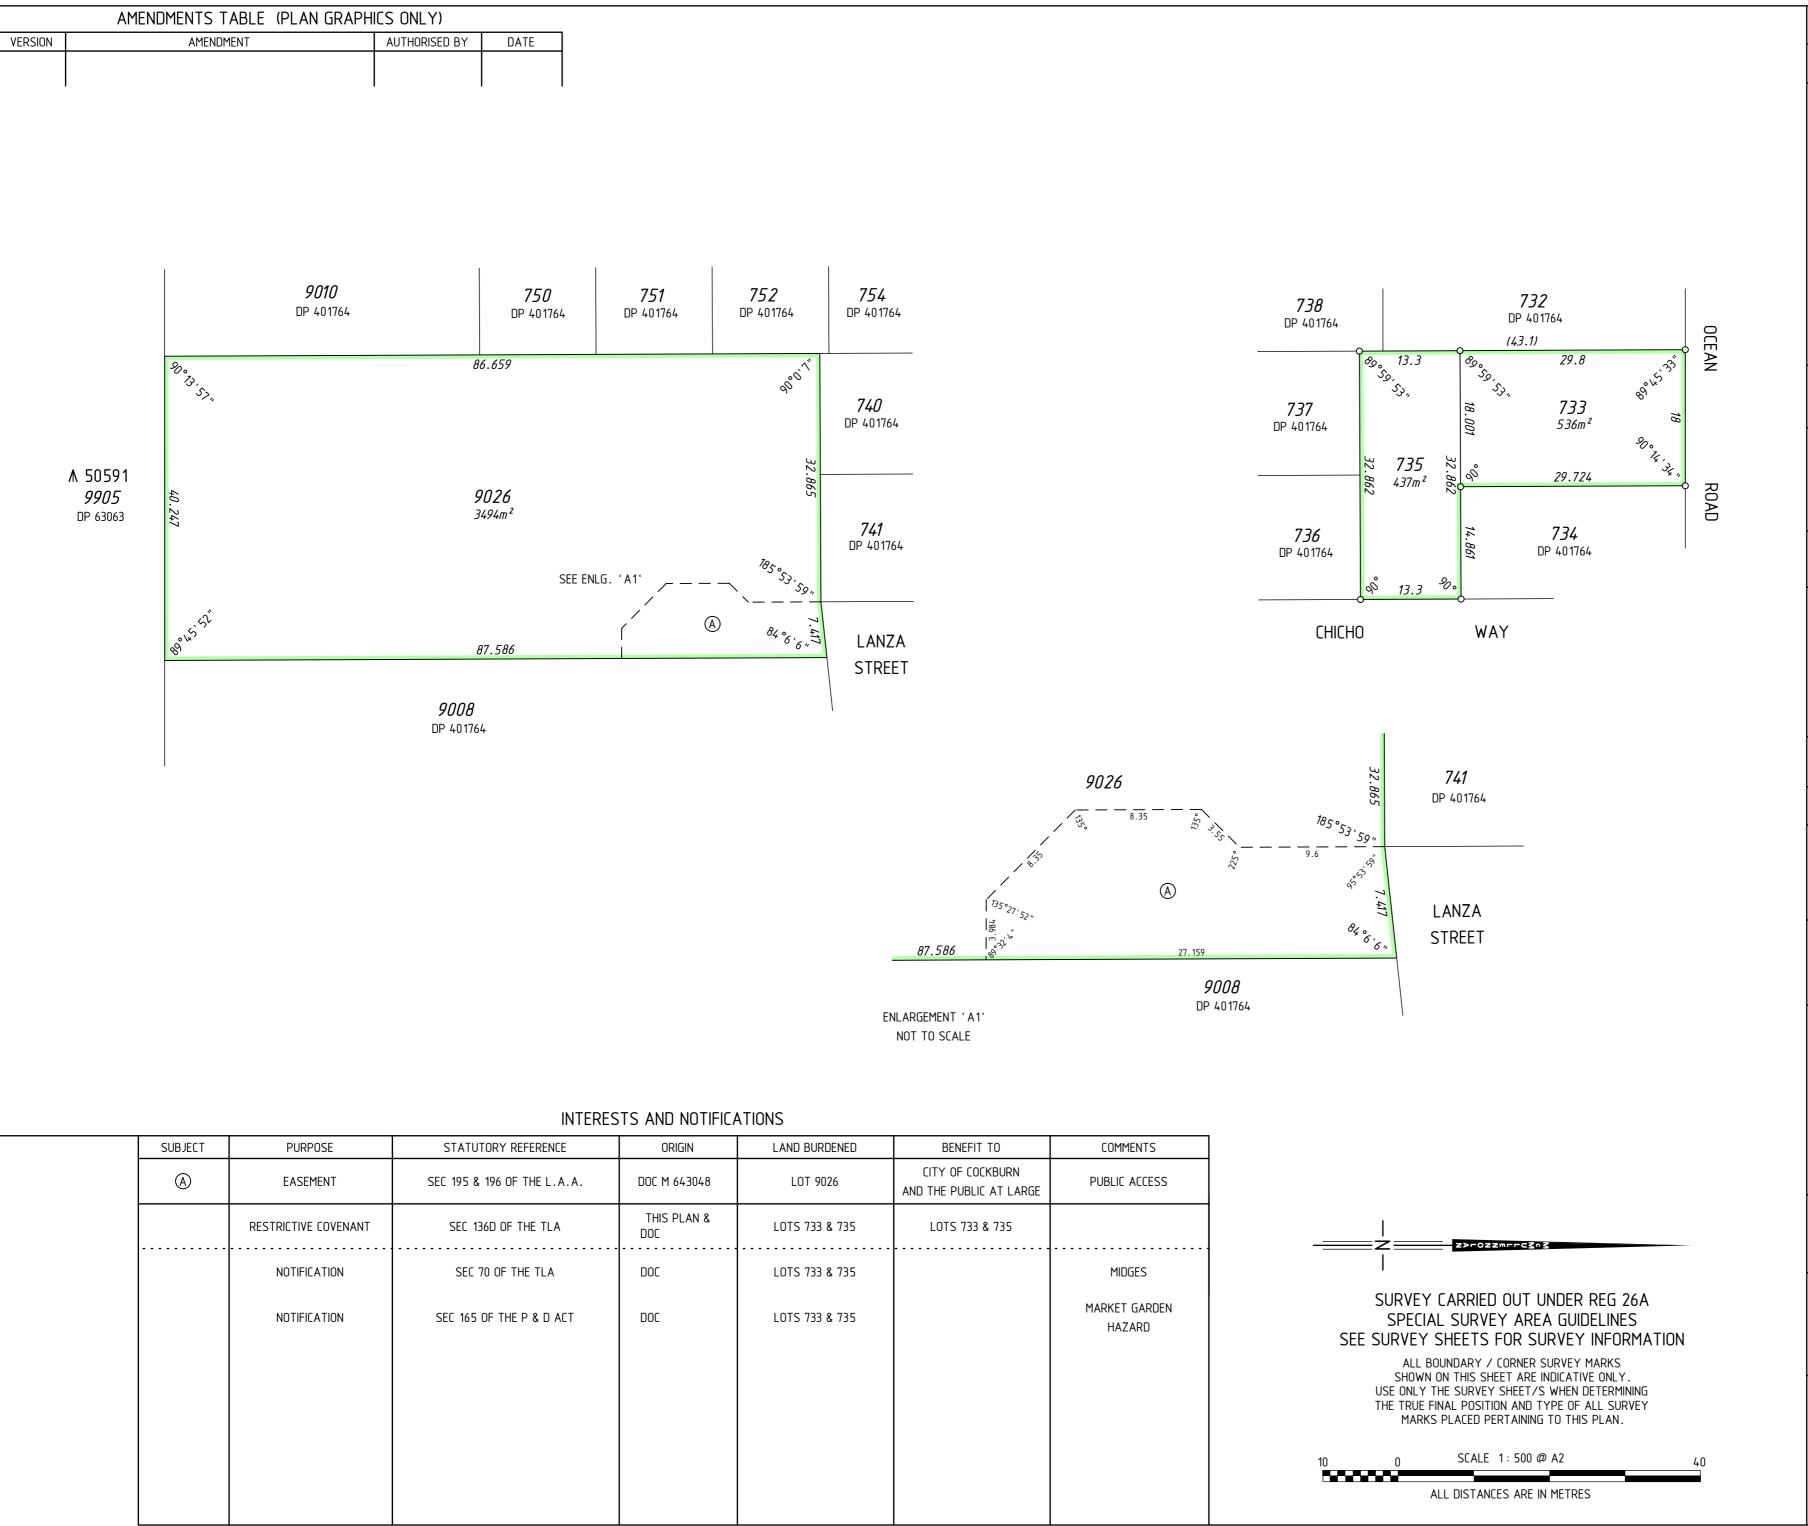

| SUBJECT | PURPOSE              | STATUTORY REFERENCE         | ORIGIN             | LAND BURDENED  | BENEFIT TO                                  | COMMENTS                |  |
|---------|----------------------|-----------------------------|--------------------|----------------|---------------------------------------------|-------------------------|--|
| A       | EASEMENT             | SEC 195 & 196 OF THE L.A.A. | DOC M 643048       | LOT 9026       | city of cockburn<br>And the public at large | PUBLIC ACCESS           |  |
|         | RESTRICTIVE COVENANT | SEC 136D OF THE TLA         | THIS PLAN &<br>DOC | LOTS 733 & 735 | LOTS 733 & 735                              |                         |  |
|         | NOTIFICATION         | SEC 70 OF THE TLA           | DOC                | LOTS 733 & 735 |                                             | MIDGES                  |  |
|         | NOTIFICATION         | SEC 165 OF THE P & D ACT    | DOC                | LOTS 733 & 735 |                                             | MARKET GARDEN<br>HAZARD |  |
|         |                      |                             |                    |                |                                             |                         |  |
|         |                      |                             |                    |                |                                             |                         |  |
|         |                      |                             |                    |                |                                             |                         |  |
|         |                      |                             |                    |                |                                             |                         |  |